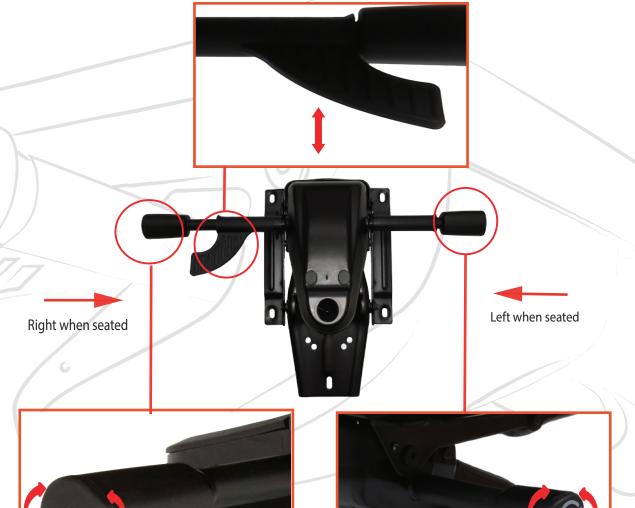

Seat Height Lever:

Lift and hold the lever to raise the seat. Release the lever to lock at the desired height. Lift and hold lever while applying weight on seat to lower seat height.

Tilt Tension Control Knob: Turn knob clockwise to tighten the tilt tension and counter clockwise to loosen tilt tension.

Back Multi-Lock W/ Safety Release: Gently apply pressure to lock while seated, Turn Knob counter clockwise to release the back . Angle the back into one of the 4 lock postion then turn clockwise to lock the back into place.